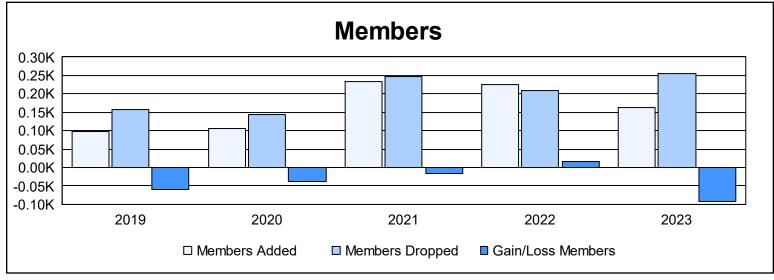

District 18 I As of June 2023 Cumulative

| Year      | New<br>Clubs | Dropped<br>Clubs | Gain/<br>Loss<br>Clubs | New<br>Members | Charter<br>Members | Reinstate<br>Members | Transfer<br>Members | Total<br>Member<br>Added | Total<br>Members<br>Dropped | Gain/<br>Loss<br>Members |
|-----------|--------------|------------------|------------------------|----------------|--------------------|----------------------|---------------------|--------------------------|-----------------------------|--------------------------|
| 2018-2019 | 0            | 1                | -1                     | 77             | 5                  | 4                    | 11                  | 97                       | 158                         | -61                      |
| 2019-2020 | 0            | 0                | 0                      | 97             | 0                  | 3                    | 5                   | 105                      | 144                         | -39                      |
| 2020-2021 | 2            | 2                | 0                      | 165            | 59                 | 5                    | 4                   | 233                      | 248                         | -15                      |
| 2021-2022 | 4            | 0                | 4                      | 126            | 89                 | 3                    | 7                   | 225                      | 210                         | 15                       |
| 2022-2023 | 0            | 6                | -6                     | 135            | 1                  | 9                    | 18                  | 163                      | 255                         | -92                      |
| Average   | 1            | 2                | -1                     | 120            | 31                 | 5                    | 9                   | 165                      | 203                         | -38                      |