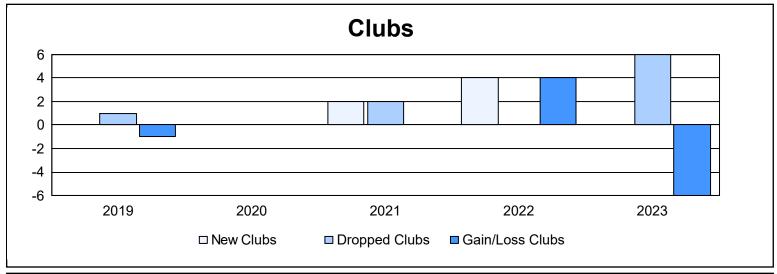

District 18 I As of June 2023 Cumulative

| Year      | New<br>Clubs | Dropped<br>Clubs | Gain/<br>Loss<br>Clubs | New<br>Members | Charter<br>Members | Reinstate<br>Members | Transfer<br>Members | Total<br>Member<br>Added | Total<br>Members<br>Dropped | Gain/<br>Loss<br>Members |
|-----------|--------------|------------------|------------------------|----------------|--------------------|----------------------|---------------------|--------------------------|-----------------------------|--------------------------|
| 2018-2019 | 0            | 1                | -1                     | 77             | 5                  | 4                    | 11                  | 97                       | 158                         | -61                      |
| 2019-2020 | 0            | 0                | 0                      | 97             | 0                  | 3                    | 5                   | 105                      | 144                         | -39                      |
| 2020-2021 | 2            | 2                | 0                      | 165            | 59                 | 5                    | 4                   | 233                      | 248                         | -15                      |
| 2021-2022 | 4            | 0                | 4                      | 126            | 89                 | 3                    | 7                   | 225                      | 210                         | 15                       |
| 2022-2023 | 0            | 6                | -6                     | 135            | 1                  | 9                    | 18                  | 163                      | 255                         | -92                      |
| Average   | 1            | 2                | -1                     | 120            | 31                 | 5                    | 9                   | 165                      | 203                         | -38                      |